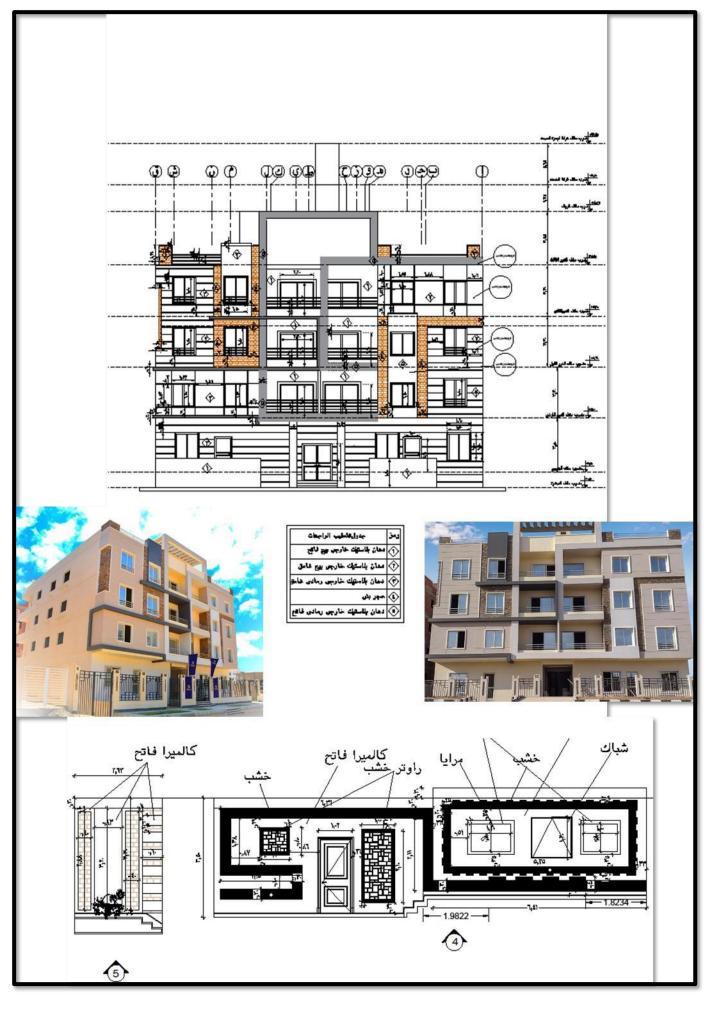

ks.

#### Freelance work

**Duration:** Jun 2016 – March 2018.

Job Duties: Performing the following works:

- Interior shot using 3ds Max
- 3D Plans using 3ds Max
- Architectural Design
- Gypsum board Design
- Electrical drawings
- Residential plumbing drawings

### **Courses**

- 3ds Max
  Place: Cad Masters
- Revit Architectural Place: Cad Masters
- Free Hand Presentation Place: Cad Masters

## <u>Skills</u>

#### Technical skills

- AutoCAD
- Revit
- Microsoft Office

#### Language Skills

English: Good

### **Personal Details**

DOB: 30/01/1993 Address: Kirstal sehir,Esenyurt ,Istanbul. Marital Status: Married

• <u>Reference available upon request.</u>

- Adobe Photoshop
- 3ds Max

# **Architectural Design**







### **TYPICAL FLOOR**

### GROUND FLOOR







# **Shop Drawing**

















÷.

7

G

XG

۱,٥.

ċ







 $\odot$ 

# **Electerical drawing for watanya mall**





الدور الارضى

| TYPE | SYMBOLS | DESCRIPTION                                                                                                                                             |
|------|---------|---------------------------------------------------------------------------------------------------------------------------------------------------------|
| S0I  | 4       | 250V- IGA, CONVENIENCE SOCKET OUTLET, 2P+E, FLUSH<br>MOUNTED WITH SAFETY SHUTTERS, AND SIDE EARTH<br>CONTACT (SCHUKO TYPE)                              |
| S02  | 4       | 250V- 20A, CONVENIENCE SOCKET OUTLET, 2P+E, FLUSH<br>MOUNTED WITH SAFETY SHUTTERS, AND SIDE EARTH<br>CONTACT (SCHUKO TYPE) BUT WEATHERPROOF TYPE,