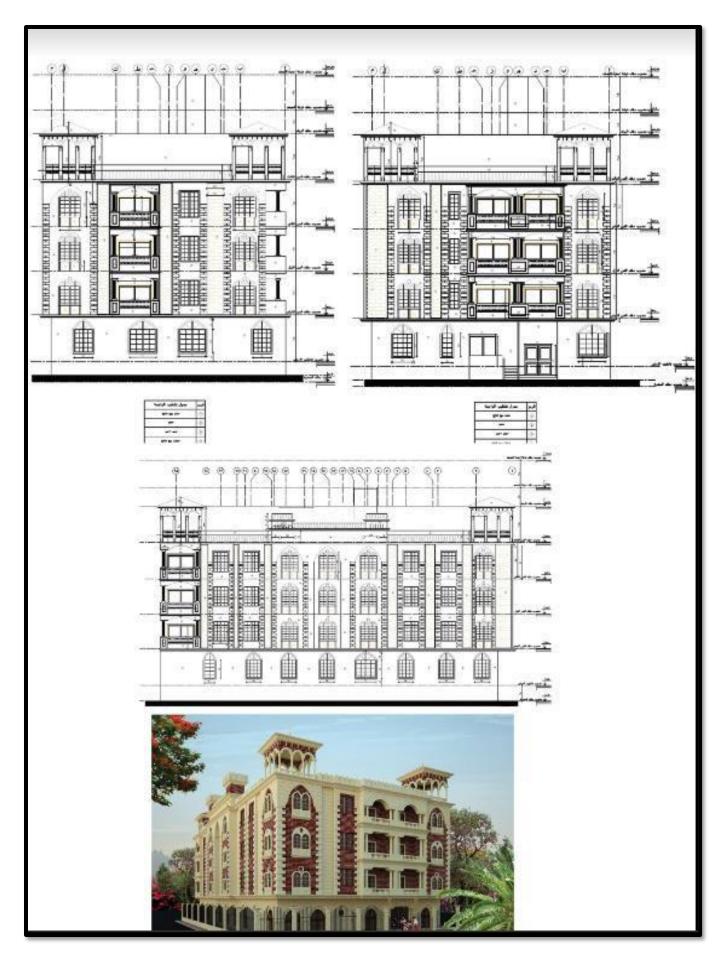

orks.

#### Freelance work

**Duration:** Jun 2016 – March 2018.

Job Duties: Performing the following works:

- Interior shot using 3ds Max
- 3D Plans using 3ds Max
- Architectural Design
- Gypsum board Design
- Electrical drawings
- Residential plumbing drawings

### **Courses**

- 3ds Max
  Place: Cad Masters
- Revit Architectural Place: Cad Masters
- Free Hand Presentation Place: Cad Masters

## <u>Skills</u>

#### Technical skills

- AutoCAD
- Revit
- Microsoft Office

#### Language Skills

English: Good

### **Personal Details**

DOB: 30/01/1993 Address: Kirstal sehir,Esenyurt ,Istanbul. Marital Status: Married

• <u>Reference available upon request.</u>

- Adobe Photoshop
- 3ds Max

# **Architectural Design**







### **TYPICAL FLOOR**

### GROUND FLOOR







# **Shop Drawing**

















÷.

7

G

XG

۱,٥.

ċ







 $\odot$ 

# **Electerical drawing for watanya mall**





الدور الارضى

| TYPE | SYMBOLS | DESCRIPTION                                                                                                                                             |
|------|---------|---------------------------------------------------------------------------------------------------------------------------------------------------------|
| S0I  | 4       | 250V- IGA, CONVENIENCE SOCKET OUTLET, 2P+E, FLUSH<br>MOUNTED WITH SAFETY SHUTTERS, AND SIDE EARTH<br>CONTACT (SCHUKO TYPE)                              |
| S02  | 4       | 250V- 20A, CONVENIENCE SOCKET OUTLET, 2P+E, FLUSH<br>MOUNTED WITH SAFETY SHUTTERS, AND SIDE EARTH<br>CONTACT (SCHUKO TYPE) BUT WEATHERPROOF TYPE