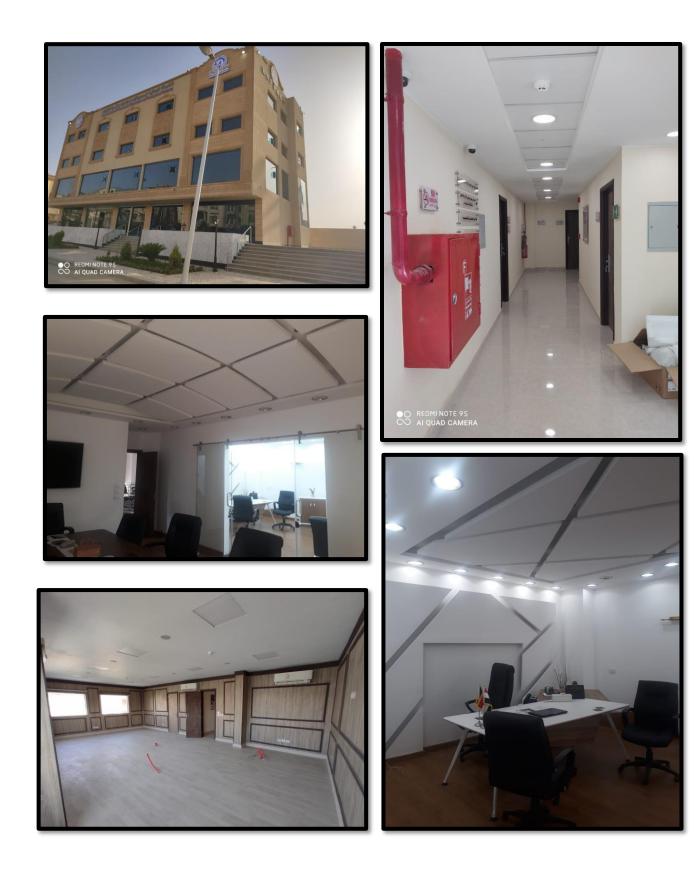

-----------------------------------------------------|
| S0I  | 4       | 250V- IGA, CONVENIENCE SOCKET OUTLET, 2P+E, FLUSH<br>MOUNTED WITH SAFETY SHUTTERS, AND SIDE EARTH<br>CONTACT (SCHUKO TYPE)                              |
| S02  | 4       | 250V- 20A, CONVENIENCE SOCKET OUTLET, 2P+E, FLUSH<br>MOUNTED WITH SAFETY SHUTTERS, AND SIDE EARTH<br>CONTACT (SCHUKO TYPE) BUT WEATHERPROOF TYPE, IP54. |
| S03  | Ľ       | 250V- 16A, CONVENIENCE SOCKET OUTLET, 2P+E, FLUSH<br>MOUNTED WITH SAFETY SHUTTERS, AND SIDE EARTH<br>CONTACT (SCHUKO TYPE) BUT ORANG COLOR UPS SYSTEMS  |
|      |         |                                                                                                                                                         |

# Some for shop drawing that have been implemented



### 3D PLAN



## **Interior Shot**



## Center for Fashion and Arts in Nubia









# **Culinary Arts Education Center**