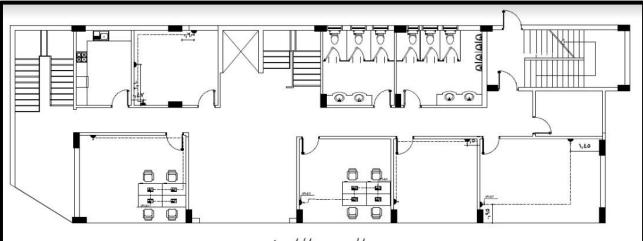

works:

- Interior shot using 3ds Max
- 3D Plans using 3ds Max
- Architectural Design
- Gypsum board Design
- Electrical drawings
- Residential plumbing drawings

### **Courses**

- 3ds Max
  Place: Cad Masters
- Revit Architectural Place: Cad Masters
- Free Hand Presentation Place: Cad Masters

## <u>Skills</u>

#### Technical skills

- AutoCAD
- Revit
- Microsoft Office

#### Language Skills

English: Good

### **Personal Details**

DOB: 30/01/1993 Address: Kirstal sehir,Esenyurt ,Istanbul. Marital Status: Married

• <u>Reference available upon request.</u>

- Adobe Photoshop
- 3ds Max

# **Architectural Design**







### **TYPICAL FLOOR**

### GROUND FLOOR







# **Shop Drawing**

















÷.

7

G

XG

۱,٥.

ċ







 $\odot$ 

# **Electerical drawing for watanya mall**





الدور الارضى

| TYPE | SYMBOLS | DESCRIPTION                                                                                                                                             |
|------|---------|---------------------------------------------------------------------------------------------------------------------------------------------------------|
| S0I  | 4       | 250V- IGA, CONVENIENCE SOCKET OUTLET, 2P+E, FLUSH<br>MOUNTED WITH SAFETY SHUTTERS, AND SIDE EARTH<br>CONTACT (SCHUKO TYPE)                              |
| S02  | 4       | 250V- 20A, CONVENIENCE SOCKET OUTLET, 2P+E, FLUSH<br>MOUNTED WITH SAFETY SHUTTERS, AND SIDE EARTH<br>CONTACT (SCHUKO TYPE) BUT WEATHERPROOF TYPE, IP54. |
| S03  | Ľ       | 250V- 16A, CONVENIENCE SOCKET OUTLET, 2P+E, FLUSH<br>MOUNTED WITH SAFETY