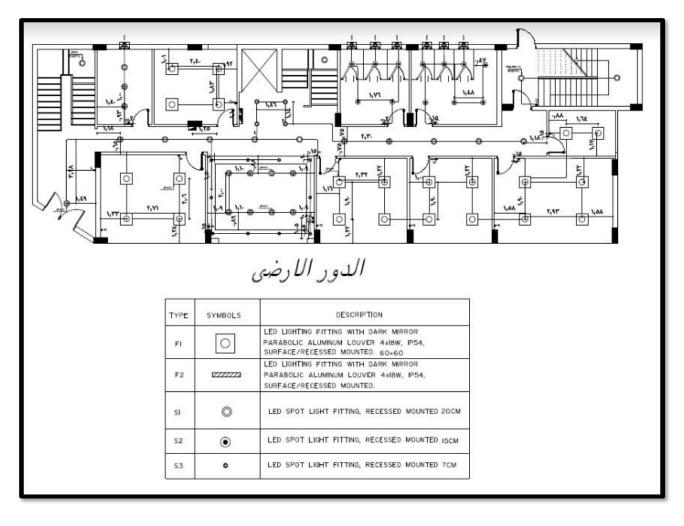

# **Electerical drawing for watanya mall**

الدور الارضى

| TYPE | SYMBOLS | DESCRIPTION                                                                                                                                             |
|------|---------|---------------------------------------------------------------------------------------------------------------------------------------------------------|
| S0I  | 4       | 250V- IGA, CONVENIENCE SOCKET OUTLET, 2P+E, FLUSH<br>MOUNTED WITH SAFETY SHUTTERS, AND SIDE EARTH<br>CONTACT (SCHUKO TYPE)                              |
| S02  | 4       | 250V- 20A, CONVENIENCE SOCKET OUTLET, 2P+E, FLUSH<br>MOUNTED WITH SAFETY SHUTTERS, AND SIDE EARTH<br>CONTACT (SCHUKO TYPE) BUT WEATHERPROOF TYPE, IP54. |
| S03  | Ľ       | 250V- 16A, CONVENIENCE SOCKET OUTLET, 2P+E, FLUSH<br>MOUNTED WITH SAFETY SHUTTERS, AND SIDE EARTH<br>CONTACT (SCHUKO TYPE) BUT ORANG COLOR UPS SYSTEMS  |
|      |         |                                                                                                                                                         |