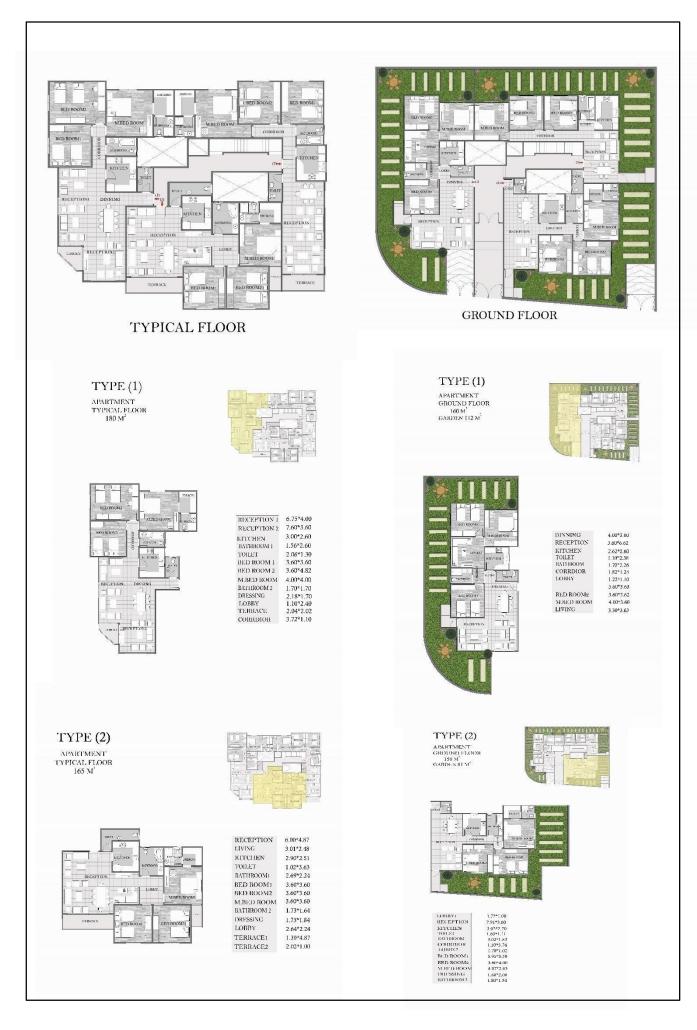

eets for architectural works.

#### Freelance work

**Duration:** Jun 2016 – March 2018.

Job Duties: Performing the following works:

- Interior shot using 3ds Max
- 3D Plans using 3ds Max
- Architectural Design
- Gypsum board Design
- Electrical drawings
- Residential plumbing drawings

### **Courses**

- 3ds Max
  Place: Cad Masters
- Revit Architectural Place: Cad Masters
- Free Hand Presentation Place: Cad Masters

## <u>Skills</u>

#### Technical skills

- AutoCAD
- Revit
- Microsoft Office

#### Language Skills

English: Good

### **Personal Details**

DOB: 30/01/1993 Address: Kirstal sehir,Esenyurt ,Istanbul. Marital Status: Married

• <u>Reference available upon request.</u>

- Adobe Photoshop
- 3ds Max

# **Architectural Design**







### **TYPICAL FLOOR**

### GROUND FLOOR







# **Shop Drawing**

















÷.

7

G

XG

۱,٥.

ċ







 $\odot$ 

# **Electerical drawing for watanya mall**





الدور الارضى

| TYPE | SYMBOLS | DESCRIPTION                                                                                                                                             |
|------|---------|---------------------------------------------------------------------------------------------------------------------------------------------------------|
| S0I  | 4       | 250V- IGA, CONVENIENCE SOCKET OUTLET, 2P+E, FLUSH<br>MOUNTED WITH SAFETY SHUTTERS, AND SIDE EARTH<br>CONTACT (SCHUKO TYPE)                              |
| S02  | 4       | 250V- 20A, CONVENIENCE SOCKET OUTLET, 2P+E, FLUSH<br>MOUNTED WITH SAFETY SHUTTERS, AND SIDE EARTH<br>CONTACT (SCHUKO TYP