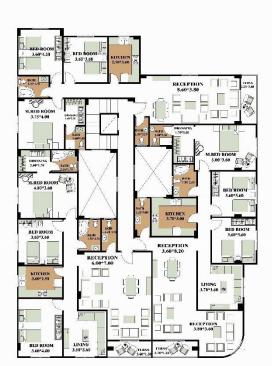

- Quantity survey using professional excel sheets for architectural works.

#### Freelance work

**Duration:** Jun 2016 – March 2018.

Job Duties: Performing the following works:

- Interior shot using 3ds Max
- 3D Plans using 3ds Max
- Architectural Design
- Gypsum board Design
- Electrical drawings
- Residential plumbing drawings

### **Courses**

- 3ds Max
  Place: Cad Masters
- Revit Architectural Place: Cad Masters
- Free Hand Presentation Place: Cad Masters

## <u>Skills</u>

#### Technical skills

- AutoCAD
- Revit
- Microsoft Office

#### Language Skills

English: Good

### **Personal Details**

DOB: 30/01/1993 Address: Kirstal sehir,Esenyurt ,Istanbul. Marital Status: Married

• <u>Reference available upon request.</u>

- Adobe Photoshop
- 3ds Max

# **Architectural Design**







### **TYPICAL FLOOR**

### GROUND FLOOR







# **Shop Drawing**

















÷.

7

G

XG

۱,٥.

ċ







 $\odot$ 

# **Electerical drawing for watanya mall**





الدور الارضى

| TYPE | SYMBOLS | DESCRIPTION                                                                                                                                             |
|------|---------|---------------------------------------------------------------------------------------------------------------------------------------------------------|
| S0I  | 4       | 250V- IGA, CONVENIENCE SOCKET OUTLET, 2P+E, FLUSH<br>MOUNTED WITH SAFETY SHUTTERS, AND SIDE EARTH<br>CONTACT (SCHUKO TYPE)                              |
| S02  | 4       | 250V- 20A, CONVENIENCE SOCKET OUTLET, 2P+E, FLUSH<br>MOUNTED WITH SAFETY SH