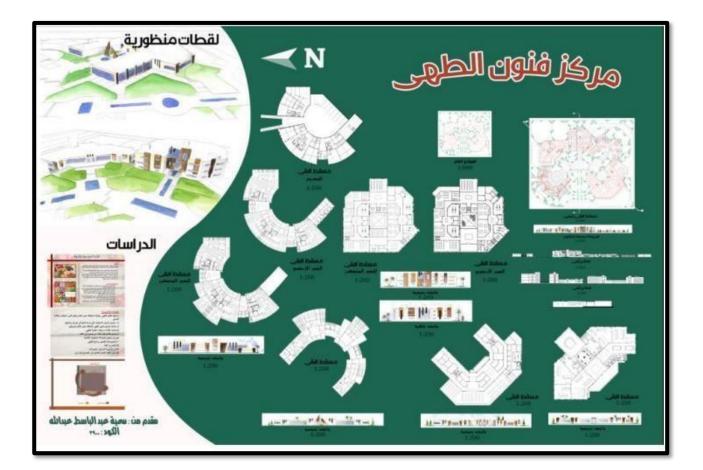

OUNTED WITH SAFETY SHUTTERS, AND SIDE EARTH<br>CONTACT (SCHUKO TYPE)                              |
| S02  | 4       | 250V- 20A, CONVENIENCE SOCKET OUTLET, 2P+E, FLUSH<br>MOUNTED WITH SAFETY SHUTTERS, AND SIDE EARTH<br>CONTACT (SCHUKO TYPE) BUT WEATHERPROOF TYPE, IP54. |
| S03  | Ľ       | 250V- 16A, CONVENIENCE SOCKET OUTLET, 2P+E, FLUSH<br>MOUNTED WITH SAFETY SHUTTERS, AND SIDE EARTH<br>CONTACT (SCHUKO TYPE) BUT ORANG COLOR UPS SYSTEMS  |
|      |         |                                                                                                                                                         |

# Some for shop drawing that have been implemented



### 3D PLAN



## **Interior Shot**



## Center for Fashion and Arts in Nubia









# **Culinary Arts Education Center**