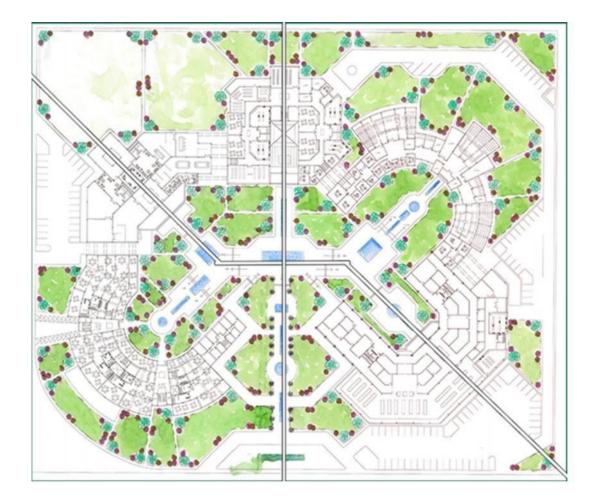

NTED WITH SAFETY SHUTTERS, AND SIDE EARTH<br>CONTACT (SCHUKO TYPE)                              |
| S02  | 4       | 250V- 20A, CONVENIENCE SOCKET OUTLET, 2P+E, FLUSH<br>MOUNTED WITH SAFETY SHUTTERS, AND SIDE EARTH<br>CONTACT (SCHUKO TYPE) BUT WEATHERPROOF TYPE, IP54. |
| S03  | Ľ       | 250V- 16A, CONVENIENCE SOCKET OUTLET, 2P+E, FLUSH<br>MOUNTED WITH SAFETY SHUTTERS, AND SIDE EARTH<br>CONTACT (SCHUKO TYPE) BUT ORANG COLOR UPS SYSTEMS  |
|      |         |                                                                                                                                                         |

# Some for shop drawing that have been implemented



### 3D PLAN



## **Interior Shot**



## Center for Fashion and Arts in Nubia









# **Culinary Arts Education Center**