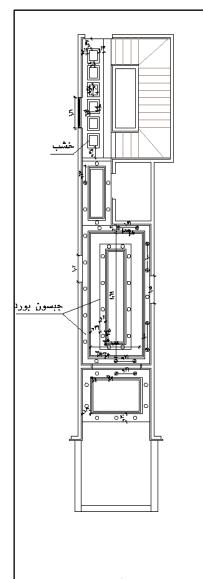

Freelance work

**Duration:** Jun 2016 – March 2018.

Job Duties: Performing the following works:

- Interior shot using 3ds Max
- 3D Plans using 3ds Max
- Architectural Design
- Gypsum board Design
- Electrical drawings
- Residential plumbing drawings

### **Courses**

- 3ds Max
  Place: Cad Masters
- Revit Architectural Place: Cad Masters
- Free Hand Presentation Place: Cad Masters

## <u>Skills</u>

#### Technical skills

- AutoCAD
- Revit
- Microsoft Office

#### Language Skills

English: Good

### **Personal Details**

DOB: 30/01/1993 Address: Kirstal sehir,Esenyurt ,Istanbul. Marital Status: Married

• <u>Reference available upon request.</u>

- Adobe Photoshop
- 3ds Max

# **Architectural Design**







### **TYPICAL FLOOR**

### GROUND FLOOR







# **Shop Drawing**

















÷.

7

G

XG

۱,٥.

ċ







 $\odot$ 

# **Electerical drawing for watanya mall**





الدور الارضى

| TYPE | SYMBOLS | DESCRIPTION                                                                                                                                             |
|------|---------|---------------------------------------------------------------------------------------------------------------------------------------------------------|
| S0I  | 4       | 250V- IGA, CONVENIENCE SOCKET OUTLET, 2P+E, FLUSH<br>MOUNTED WITH SAFETY SHUTTERS, AND SIDE EARTH<br>CONTACT (SCHUKO TYPE)                              |
| S02  | 4       | 250V- 20A, CONVENIENCE SOCKET OUTLET, 2P+E, FLUSH<br>MOUNTED WITH SAFETY SHUTTERS, AND SIDE EARTH<br>CONTACT (SCHUKO TYPE) BUT WEATHERPROOF TYPE, IP54. |
|