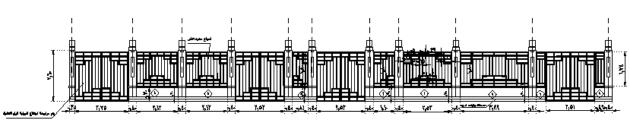

un 2016 – March 2018.

Job Duties: Performing the following works:

- Interior shot using 3ds Max
- 3D Plans using 3ds Max
- Architectural Design
- Gypsum board Design
- Electrical drawings
- Residential plumbing drawings

### **Courses**

- 3ds Max
  Place: Cad Masters
- Revit Architectural Place: Cad Masters
- Free Hand Presentation Place: Cad Masters

## <u>Skills</u>

#### Technical skills

- AutoCAD
- Revit
- Microsoft Office

#### Language Skills

English: Good

### **Personal Details**

DOB: 30/01/1993 Address: Kirstal sehir,Esenyurt ,Istanbul. Marital Status: Married

• <u>Reference available upon request.</u>

- Adobe Photoshop
- 3ds Max

# **Architectural Design**







### **TYPICAL FLOOR**

### GROUND FLOOR







# **Shop Drawing**

















÷.

7

G

XG

۱,٥.

ċ







 $\odot$ 

# **Electerical drawing for watanya mall**





الدور الارضى

| TYPE | SYMBOLS | DESCRIPTION                                                                                                                                             |
|------|---------|---------------------------------------------------------------------------------------------------------------------------------------------------------|
| S0I  | 4       | 250V- IGA, CONVENIENCE SOCKET OUTLET, 2P+E, FLUSH<br>MOUNTED WITH SAFETY SHUTTERS, AND SIDE EARTH<br>CONTACT (SCHUKO TYPE)                              |
| S02  | 4       | 250V- 20A, CONVENIENCE SOCKET OUTLET, 2P+E, FLUSH<br>MOUNTED WITH SAFETY SHUTTERS, AND SIDE EARTH<br>CONTACT (SCHUKO TYPE) BUT WEATHERPROOF TYPE, IP54. |
| S03  | Ľ       | 250V- 16A, CON