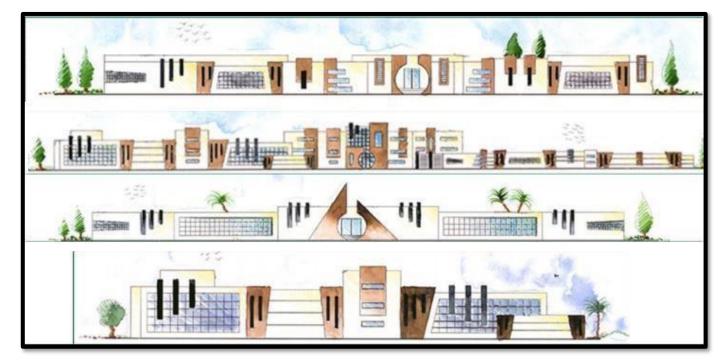

ED WITH SAFETY SHUTTERS, AND SIDE EARTH<br>CONTACT (SCHUKO TYPE)                              |
| S02  | 4       | 250V- 20A, CONVENIENCE SOCKET OUTLET, 2P+E, FLUSH<br>MOUNTED WITH SAFETY SHUTTERS, AND SIDE EARTH<br>CONTACT (SCHUKO TYPE) BUT WEATHERPROOF TYPE, IP54. |
| S03  | Ľ       | 250V- 16A, CONVENIENCE SOCKET OUTLET, 2P+E, FLUSH<br>MOUNTED WITH SAFETY SHUTTERS, AND SIDE EARTH<br>CONTACT (SCHUKO TYPE) BUT ORANG COLOR UPS SYSTEMS  |
|      |         |                                                                                                                                                         |

# Some for shop drawing that have been implemented



### 3D PLAN



## **Interior Shot**



## Center for Fashion and Arts in Nubia









# **Culinary Arts Education Center**