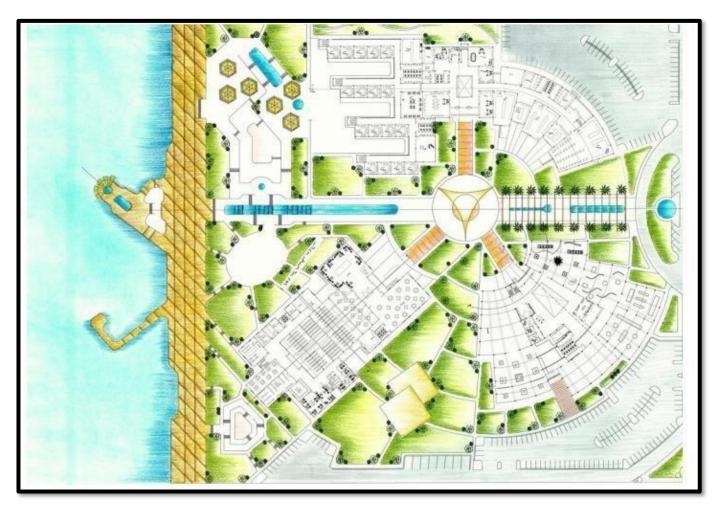

CONVENIENCE SOCKET OUTLET, 2P+E, FLUSH<br>MOUNTED WITH SAFETY SHUTTERS, AND SIDE EARTH<br>CONTACT (SCHUKO TYPE)                              |
| S02  | 4       | 250V- 20A, CONVENIENCE SOCKET OUTLET, 2P+E, FLUSH<br>MOUNTED WITH SAFETY SHUTTERS, AND SIDE EARTH<br>CONTACT (SCHUKO TYPE) BUT WEATHERPROOF TYPE, IP54. |
| S03  | Ľ       | 250V- 16A, CONVENIENCE SOCKET OUTLET, 2P+E, FLUSH<br>MOUNTED WITH SAFETY SHUTTERS, AND SIDE EARTH<br>CONTACT (SCHUKO TYPE) BUT ORANG COLOR UPS SYSTEMS  |
|      |         |                                                                                                                                                         |

# Some for shop drawing that have been implemented



### 3D PLAN



## **Interior Shot**



## Center for Fashion and Arts in Nubia









# **Culinary Arts Education Center**