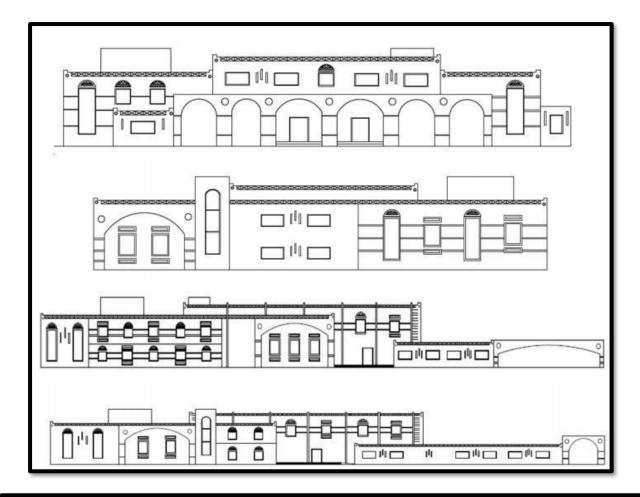

ONVENIENCE SOCKET OUTLET, 2P+E, FLUSH<br>MOUNTED WITH SAFETY SHUTTERS, AND SIDE EARTH<br>CONTACT (SCHUKO TYPE)                              |
| S02  | 4       | 250V- 20A, CONVENIENCE SOCKET OUTLET, 2P+E, FLUSH<br>MOUNTED WITH SAFETY SHUTTERS, AND SIDE EARTH<br>CONTACT (SCHUKO TYPE) BUT WEATHERPROOF TYPE, IP54. |
| S03  | Ľ       | 250V- 16A, CONVENIENCE SOCKET OUTLET, 2P+E, FLUSH<br>MOUNTED WITH SAFETY SHUTTERS, AND SIDE EARTH<br>CONTACT (SCHUKO TYPE) BUT ORANG COLOR UPS SYSTEMS  |
|      |         |                                                                                                                                                         |

# Some for shop drawing that have been implemented



### 3D PLAN



## **Interior Shot**



## Center for Fashion and Arts in Nubia









# **Culinary Arts Education Center**