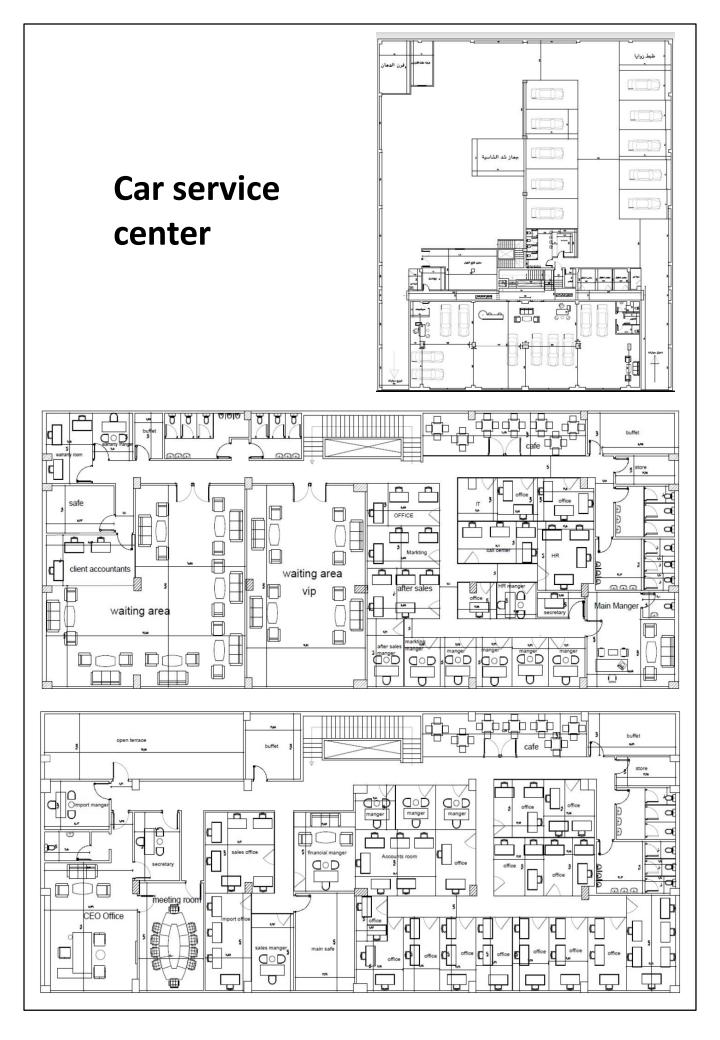

# **Electerical drawing for watanya mall**

الدور الارضى

| TYPE | SYMBOLS | DESCRIPTION                                                                                                                                             |
|------|---------|---------------------------------------------------------------------------------------------------------------------------------------------------------|
| S0I  | 4       | 250V- IGA, CONVENIENCE SOCKET OUTLET, 2P+E, FLUSH<br>MOUNTED WITH SAFETY SHUTTERS, AND SIDE EARTH<br>CONTACT (SCHUKO TYPE)                              |
| S02  | 4       | 250V- 20A, CONVENIENCE SOCKET OUTLET, 2P+E, FLUSH<br>MOUNTED WITH SAFETY SHUTTERS, AND SIDE EARTH<br>CONTACT (SCHUKO TYPE) BUT WEATHERPROOF TYPE, IP54. |
| S03  | Ľ       | 250V- 16A, CONVENIENCE SOCKET OUTLET, 2P+E, FLUSH<br>MOUNTED WITH SAFETY SHUTTERS, AND SIDE EARTH<br>CONTACT (SCHUKO TYPE) BUT ORANG COLOR UPS SYSTEMS  |
|      |         |                                                                                                                                                         |