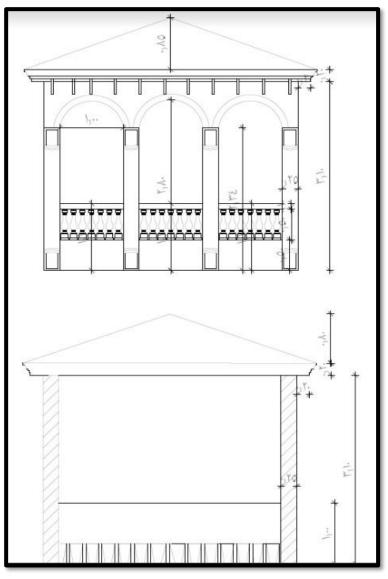

#### Freelance work

**Duration:** Jun 2016 – March 2018.

Job Duties: Performing the following works:

- Interior shot using 3ds Max
- 3D Plans using 3ds Max
- Architectural Design
- Gypsum board Design
- Electrical drawings
- Residential plumbing drawings

### **Courses**

- 3ds Max
  Place: Cad Masters
- Revit Architectural Place: Cad Masters
- Free Hand Presentation Place: Cad Masters

## <u>Skills</u>

#### Technical skills

- AutoCAD
- Revit
- Microsoft Office

#### Language Skills

English: Good

### **Personal Details**

DOB: 30/01/1993 Address: Kirstal sehir,Esenyurt ,Istanbul. Marital Status: Married

• <u>Reference available upon request.</u>

- Adobe Photoshop
- 3ds Max

# **Architectural Design**







### **TYPICAL FLOOR**

### GROUND FLOOR







# **Shop Drawing**

















÷.

7

G

XG

۱,٥.

ċ







 $\odot$ 

# **Electerical drawing for watanya mall**





الدور الارضى

| TYPE | SYMBOLS | DESCRIPTION                                                                                                                                             |
|------|---------|---------------------------------------------------------------------------------------------------------------------------------------------------------|
| S0I  | 4       | 250V- IGA, CONVENIENCE SOCKET OUTLET, 2P+E, FLUSH<br>MOUNTED WITH SAFETY SHUTTERS, AND SIDE EARTH<br>CONTACT (SCHUKO TYPE)                              |
| S02  | 4       | 250V- 20A, CONVENIENCE SOCKET OUTLET, 2P+E, FLUSH<br>MOUNTED WITH SAFETY SHUTTERS, AND SIDE EARTH<br>CONTACT (SCHUKO TYPE) BUT WEATHERPROOF TYPE, IP54