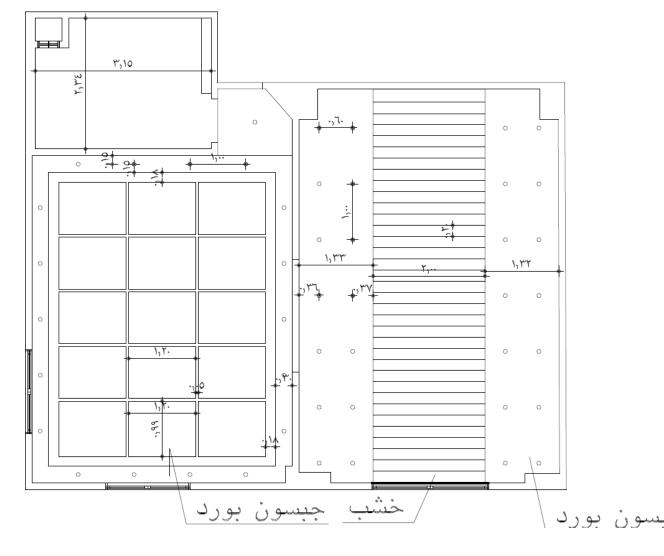

#### Freelance work

**Duration:** Jun 2016 – March 2018.

Job Duties: Performing the following works:

- Interior shot using 3ds Max
- 3D Plans using 3ds Max
- Architectural Design
- Gypsum board Design
- Electrical drawings
- Residential plumbing drawings