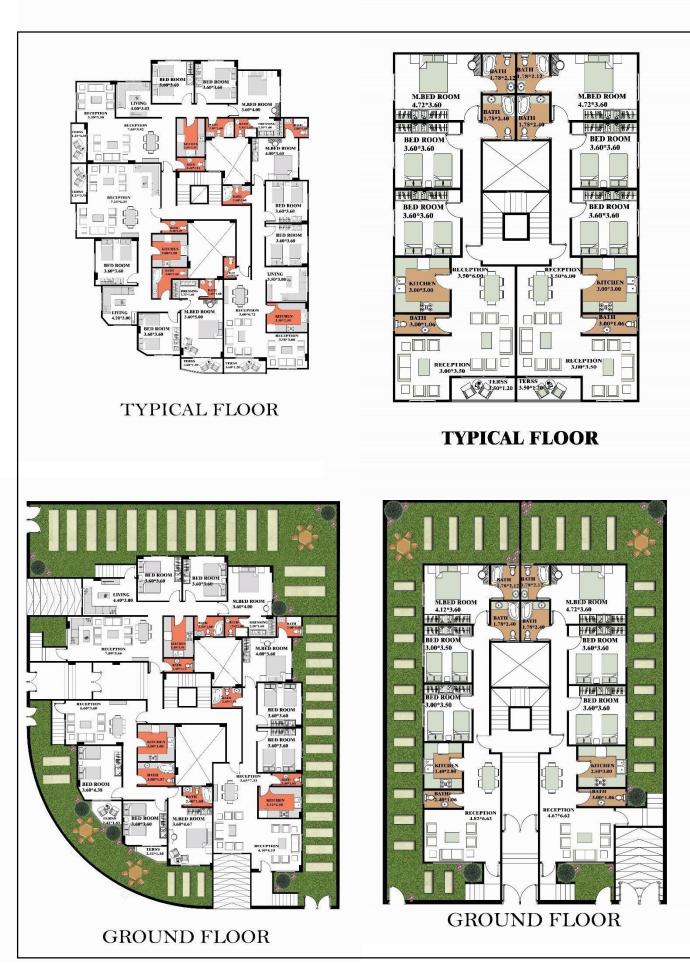

ty.
- Quantity survey using professional excel sheets for architectural works.

#### Freelance work

**Duration:** Jun 2016 – March 2018.

Job Duties: Performing the following works:

- Interior shot using 3ds Max
- 3D Plans using 3ds Max
- Architectural Design
- Gypsum board Design
- Electrical drawings
- Residential plumbing drawings

### **Courses**

- 3ds Max
  Place: Cad Masters
- Revit Architectural Place: Cad Masters
- Free Hand Presentation Place: Cad Masters

## <u>Skills</u>

#### Technical skills

- AutoCAD
- Revit
- Microsoft Office

#### Language Skills

English: Good

### **Personal Details**

DOB: 30/01/1993 Address: Kirstal sehir,Esenyurt ,Istanbul. Marital Status: Married

• <u>Reference available upon request.</u>

- Adobe Photoshop
- 3ds Max

# **Architectural Design**







### **TYPICAL FLOOR**

### GROUND FLOOR







# **Shop Drawing**

















÷.

7

G

XG

۱,٥.

ċ







 $\odot$ 

# **Electerical drawing for watanya mall**





الدور الارضى

| TYPE | SYMBOLS | DESCRIPTION                                                                                                                                             |
|------|---------|---------------------------------------------------------------------------------------------------------------------------------------------------------|
| S0I  | 4       | 250V- IGA, CONVENIENCE SOCKET OUTLET, 2P+E, FLUSH<br>MOUNTED WITH SAFETY SHUTTERS, AND SIDE EARTH<br>CONTACT (SCHUKO TYPE)                              |
| S02  | 4       | 250V- 20A, CONVENIENCE SOCKET OUTLET, 2P+E, FLUSH<br>MOUNTED WITH SAFET