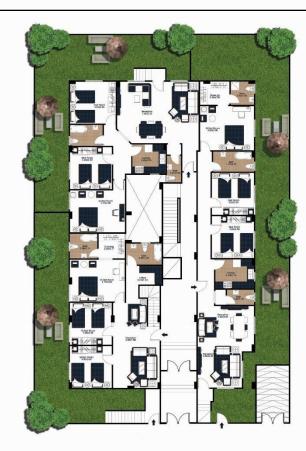

.
- Quantity survey using professional excel sheets for architectural works.

#### Freelance work

**Duration:** Jun 2016 – March 2018.

Job Duties: Performing the following works:

- Interior shot using 3ds Max
- 3D Plans using 3ds Max
- Architectural Design
- Gypsum board Design
- Electrical drawings
- Residential plumbing drawings

### **Courses**

- 3ds Max
  Place: Cad Masters
- Revit Architectural Place: Cad Masters
- Free Hand Presentation Place: Cad Masters

## <u>Skills</u>

#### Technical skills

- AutoCAD
- Revit
- Microsoft Office

#### Language Skills

English: Good

### **Personal Details**

DOB: 30/01/1993 Address: Kirstal sehir,Esenyurt ,Istanbul. Marital Status: Married

• <u>Reference available upon request.</u>

- Adobe Photoshop
- 3ds Max

# **Architectural Design**







### **TYPICAL FLOOR**

### GROUND FLOOR







# **Shop Drawing**

















÷.

7

G

XG

۱,٥.

ċ







 $\odot$ 

# **Electerical drawing for watanya mall**





الدور الارضى

| TYPE | SYMBOLS | DESCRIPTION                                                                                                                                             |
|------|---------|---------------------------------------------------------------------------------------------------------------------------------------------------------|
| S0I  | 4       | 250V- IGA, CONVENIENCE SOCKET OUTLET, 2P+E, FLUSH<br>MOUNTED WITH SAFETY SHUTTERS, AND SIDE EARTH<br>CONTACT (SCHUKO TYPE)                              |
| S02  | 4       | 250V- 20A, CONVENIENCE SOCKET OUTLET, 2P+E, FLUSH<br>MOUNTED WITH SAFETY