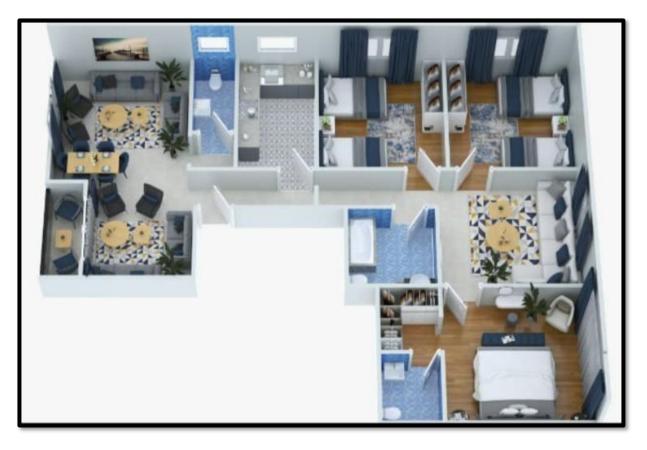

--------------------------------------|
| S0I  | 4       | 250V- IGA, CONVENIENCE SOCKET OUTLET, 2P+E, FLUSH<br>MOUNTED WITH SAFETY SHUTTERS, AND SIDE EARTH<br>CONTACT (SCHUKO TYPE)                              |
| S02  | 4       | 250V- 20A, CONVENIENCE SOCKET OUTLET, 2P+E, FLUSH<br>MOUNTED WITH SAFETY SHUTTERS, AND SIDE EARTH<br>CONTACT (SCHUKO TYPE) BUT WEATHERPROOF TYPE, IP54. |
| S03  | Ľ       | 250V- 16A, CONVENIENCE SOCKET OUTLET, 2P+E, FLUSH<br>MOUNTED WITH SAFETY SHUTTERS, AND SIDE EARTH<br>CONTACT (SCHUKO TYPE) BUT ORANG COLOR UPS SYSTEMS  |
|      |         |                                                                                                                                                         |

# Some for shop drawing that have been implemented



### 3D PLAN



## **Interior Shot**



## Center for Fashion and Arts in Nubia









# **Culinary Arts Education Center**